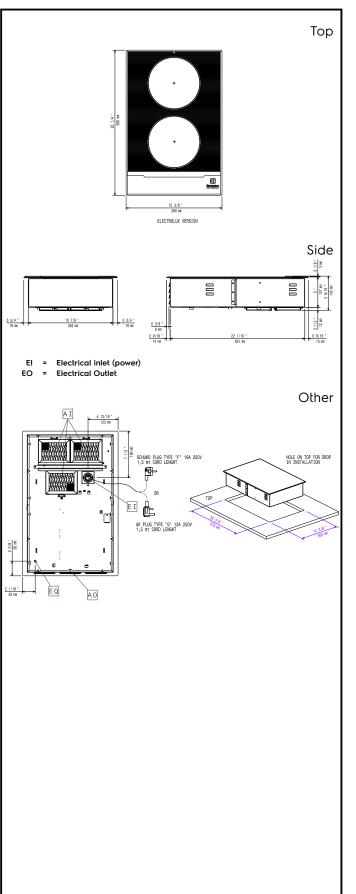

### Electric

| Supply voltage:                 | 220-240 V/1N ph/50-60 Hz |
|---------------------------------|--------------------------|
| Front Plate Watts:              | 3.5 kW                   |
| Back Plate Watts:               | 3.5 kW                   |
| Plug type:                      | CE-SCHUKO                |
| Minimum Circuit Ampacity (MCA): | 16A                      |
| Key Information:                |                          |

| External dimensions, Width:  | 392 mm  |
|------------------------------|---------|
| External dimensions, Depth:  | 592 mm  |
| External dimensions, Height: | 127 mm  |
| Net weight:                  | 14.5 kg |