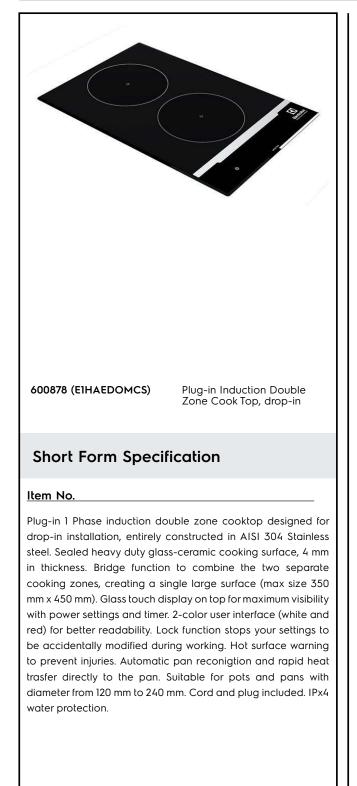

### Main Features

- Plug in unit designed for drop in installations.
- 2-color user interface (white and red) for better readability.
- Automatic pan detection to transfer power only when pan is present.
- Glass touch display on top for maximum visibility.
- Power level settings from 1 to 10.
- Timer function can be used to set the cooking time, switching off the zone automatically at the end of the time set.
- 2 independently controlled cooking zone.
- BRIDGE FUNCTION allows to combine the two separate cooking zones to create a single large surface suitable for rectangular pan of max dimensions of 350x450mm.
- Suitable for pots and pans with diameter from 120 mm to 240 mm for each cooking zone.
- Maximum usable power: 3.5 kW. The user interface shows the power level selectable on each cooking zone according to the power used.
- Self-diagnostics: an error code is displayed (Exxx) in case of dysfunction.

## Construction

- Heavy duty AISI 304 Stainless steel construction.
- Sealed heavy duty glass-ceramic cooking surface, 4 mm in thickness.
- Cord and plug included.
- IPx4 water protection.

#### Sustainability

- Rapid heat transfer directly to the pan, no heat is dispersed into the environment.
- This model is compliant with Swiss Energy Efficiency Ordinance (730.02).